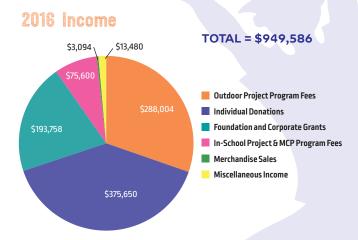

## Since 2000, we have served nearly 50,000 individuals.

- More than 12,000 4th & 5th graders through our principal program, our Outdoor Project
- More than 2,000 high-school & college-aged students through our Youth Leadership Project
- Almost 30,000 students through our In-School Project
- More than 10,000 adults through our Mosaic Consulting Project