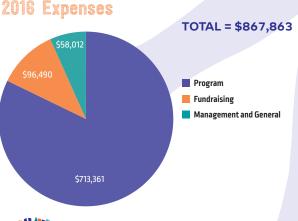

## Since 2000, we have served nearly 50,000 individuals.

- More than 12,000 4th & 5th graders through our principal program, our Outdoor Project
- More than 2,000 high-school & college-aged students through our Youth Leadership Project
- Almost 30,000 students through our In-School Project
- More than 10,000 adults through our Mosaic Consulting Project